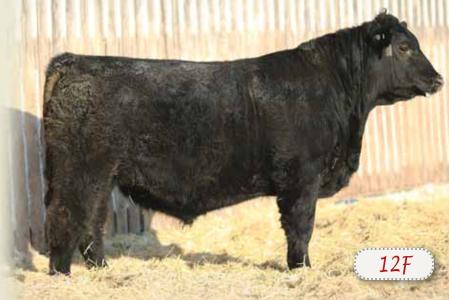

# SSF SCOTTS ARSENAL 12F

★ HEIFER BULL

MALE SSF 12F 2032024 JANUARY 14 2018

CONNEALY PACKER 547 ‡ CONNEALY ARSENAL 2174 ± 1778923

BLACK RICE OF CONANGA 9529 ‡

**BROOKMORE DENSITY 111T** BROOKMORE ROSEBUD 290Z ‡ 1712907 **BROOKMORE ROSEBUD 177S** 

CONNEALY FORWARD ‡ **BLACK RITA OF CONANGA 123** S A V 004 DENSITY 4336 ‡ **BROOKMORE LADY JANE 224N** TC FOREMAN 016 OSF ‡

FELTONS MEAT PACKER 62 ‡

**BESTRELLE OF CONANGA 539** 

BROOKMORE ROSEBUD 87N CAC

ADJ. WW BW 88 lbs. 754 lbs. +0.6 +68 +113 +29 +63 +10.0

Here is a performance bull that's long and deep bodied. Out of an "CAA Elite" Dam. We sold her 2017 calf to Dylan Kelly from BC.

17F