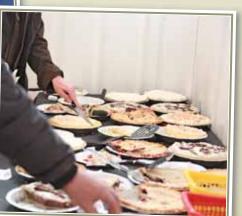

On sale day, come early to join us for the best hospitality around. We will again be serving steak dinner and Grandma Debbie's homemade pies for desert.

Catalog & Video @ ScottStockFarm.com 1 LIKE US ON FACEBOOK - SCOTT STOCK FARM LTD.

132F is the youngest bull in the sale. He has tonnes of shape of rib and thickness.

Please join us for lunch

ARRIVE EARLY TO VIEW
THE BULLS IN THEIR PENS
ENJOY AN ANGUS STEAK
& HOME-MADE PIE!

Thank You

To all repeat