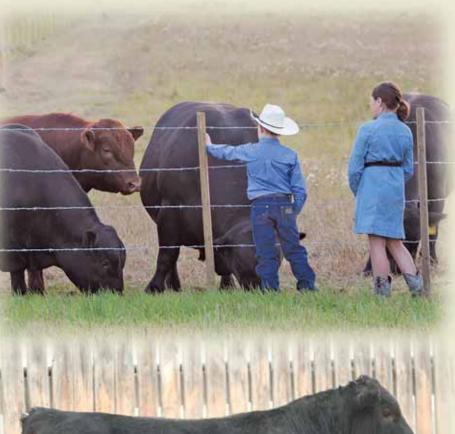

RO REEKA OF CONANGA 3539 <sup>‡</sup> CAC CONNEALY DANNY BOY <sup>‡</sup> ESTHERA OF CONANGA 842

S A F 598 BANDO 5175 <sup>‡</sup> CAC BOYD FOREVER LADY 7095 B/R NEW FRONTIER 095 <sup>‡</sup> SSF HALEY'S NU EDTION 2E

| BW      | ADJ. WW  | BW   | ww  | YW   | MILK | TM  | CE   |
|---------|----------|------|-----|------|------|-----|------|
| 93 lbs. | 809 lbs. | +2.4 | +69 | +118 | +22  | +57 | +4.0 |

Total Package Herd Sire!! Here is a perfect example of the offspring from Final Solution... Deep, muscle, masculine head, length of body. Its no wonder the sire Final Solution was the No.1 registration sire for the entire breed. 43F tipped the scale at weaning at 809 lbs. He goes back to a 10 year old CAA Elite dam. We sold her 2018 sale bull to friend Laurence Pole. Don't miss 43F!







#### 46F SSF SCOTTS FINAL SOLUTION 46F

★ HEIFER BULL

MALE SSF 46F 2032077 JANUARY 19 2018

CONNEALY ANSWER 71 <sup>‡</sup>
CONNEALY FINAL SOLUTION 9449 <sup>‡</sup> 1690256 ESTE OF CONANGA 364

**BROOKMORE UPWARD 55A** SSF SCOTTS ERICA 279D 1912852 SCOTTS CJB MISS ERICA 1111Y

SAV FINAL ANSWER 0035 ‡ EURO REEKA OF CONANGA 3539 ‡ CAC CONNEALY DANNY BOY ‡ **ESTHERA OF CONANGA 842** 

SITZ UPWARD 307R ‡ **BROOKMORE ALETA 84W** HF PRIMARY 172U CJB SCOTTS MISS ERICA 804W

| BW      | ADJ. WW  | BW   | ww  | YW  | MILK | TM  | CE   |
|---------|----------|------|-----|-----|------|-----|------|
| 80 lbs. | 703 lbs. | +1.4 | +55 | +98 | +24  | +52 | +8.0 |

This bull is so quiet we couldn't get a picture of him on picture day. We put him in time out but he just wouldn't walk away from us!!! W