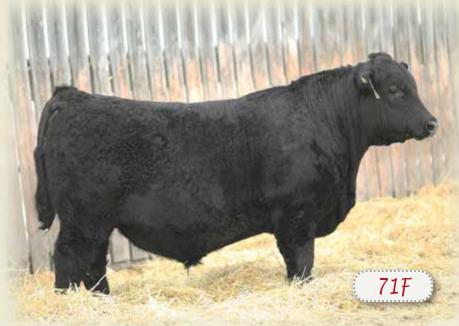

# 71F SSF SCOTTS FINAL SOLUTION 71F

MALE SSF 71F 2032108 JANUARY 23 2018

CONNEALY ANSWER 71 <sup>‡</sup>
CONNEALY FINAL SOLUTION 9449 <sup>‡</sup> 1690256
ESTE OF CONANGA 364

CCL RACHIS 64X BROOKMORE BELLA 279Z 1667188 BROOKMORE BELLA 24W S A V FINAL ANSWER 0035 <sup>‡</sup> EURO REEKA OF CONANGA 3539 <sup>‡</sup> CAC CONNEALY DANNY BOY <sup>‡</sup> ESTHERA OF CONANGA 842

REMITALL H RACHIS 21R <sup>‡</sup>
JUSTAMERE 0405 BLACKBIRD 348N
QUAKER HILL OBJECTIVE 3J15 <sup>‡</sup>
BROOKMORE BELLA 94T <sup>‡</sup>

| BW      | ADJ. WW  | BW   | WW  | YW   | MILK | TM  | CE   |
|---------|----------|------|-----|------|------|-----|------|
| 91 lbs. | 825 lbs. | +2.1 | +67 | +116 | +28  | +62 | +5.0 |

I don't think I need to write much about this bull because when you see him he will speak for himself. Impressive bull. His mom is rated an Elite Dam with the Canadian Angus Association. Adj WW of 825.