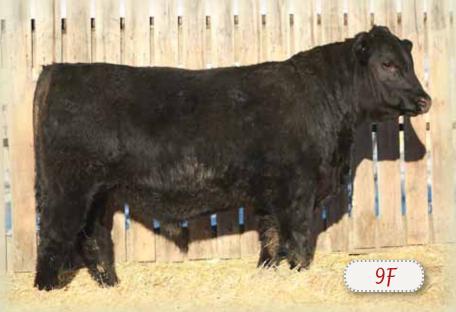

# **BOW ARSENAL 9F**

MALE BOW 9F 2031707 JANUARY 13 2018

CONNEALY PACKER 547 ‡ CONNEALY ARSENAL 2174 <sup>‡</sup> 1778923 BLACK RICE OF CONANGA 9529 ‡

SWEETWATER NEW DESIGN 15N M DOUBLE B BLACKBIRD 4S 1344149 M DOUBLE B HB BLACKBIRD 239N FELTONS MEAT PACKER 62 ‡ **BESTRELLE OF CONANGA 539** CONNEALY FORWARD ‡ **BLACK RITA OF CONANGA 123** 

BON VIEW NEW DESIGN 1407 ‡ DDC SWEETWATER ATALANTA 30L QLC B87 HALFBACK G099L OLE SASKALTA BLACKBIRD 523E

| BW      | ADJ. WW  | BW   | ww  | YW   | MILK | TM  | CE   |
|---------|----------|------|-----|------|------|-----|------|
| 90 lbs. | 763 lbs. | +3.1 | +67 | +115 | +25  | +59 | +6.0 |

Here is one of Bow's bulls in the sale. He's as long as a freight train. A real performance bull that should add pounds on the scale to your calves. 9F is out of an impressive 12 year old cow!!! This cow raised a bull that sold to Bob Earl & Jill Hurt in our 2014 sale.