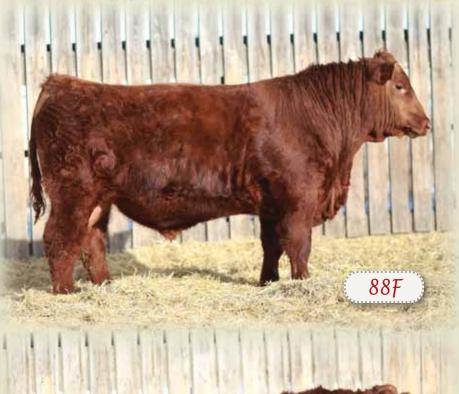

#### 88F RED SSF SCOTTS PLATINUM 88F

MALE SSF 88F 2032139 JANUARY 28 2018

RED L83 SUPER DUTY 244Z ‡ RED SIX MILE PLATINUM 494B 1821240 RED SIX MILE SYRINGA 201X

RED COCKBURN XCALIBER 529X ‡ RED SSF SCOTTS BRIDGET 467B 1794926 RED WHEEL BRIDGET 12T

RED SIX MILE KING RANCH 721W ‡ RED L83 BERTHA 077 ‡ RED LAZY MC SMASH 41N ‡ **RED GLESBAR SYRINGS 046S** 

RED COCKBURN RIBEYE 308U ‡ RED COCKBURN MS FIREFLY 150L ‡ **RED WHEEL INFRARED 29R** RED WHEEL BRIDGET 16R ‡

ADJ. WW MILK 93 lbs. 680 lbs. +2.2 +42 +20 +71

88F travels out really nicely. Lots of barrel and capacity in this easy doing calf. This bull is out of Platinum who's produced some outstanding calves. 88F also goes back to our Excalibur bull who was very popular for his dark red coat and thickness.