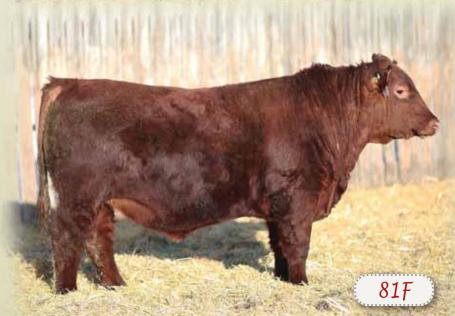

# **RED SSF SCOTTS DIRECTION 81F**

MALE SSF 81F 2032126 JANUARY 25 2018 MYTTY IN FOCUS ‡

**RED ANDRAS PINETA B91** 

RED ANDRAS KURUBA B71 ‡ RED MESSMER JOSHUA 019P ‡

MORGANS DIRECTION 111 9901 ‡ NHC

ANDRAS IN FOCUS B152 ‡ RED ANDRAS NEW DIRECTION R240 ‡ 1800159 RED ANDRAS KURUBA B111 ‡

RED MESSMER PACKER S008 ‡ RED SCOTTS CJB MISS SUDS 236A 1727550 **RED SSF SCOTTS MISS SUDS 207P** 

ADJ. WW BW 88 lbs. 680 lbs. -0.3 +45 +85 +20 +43

Dark red attractive bull here. Long bodied and should add real pounds to your calves. His grandam was one of Jon's favourite cows ... FSS 207P AKA "No Ears Cow"!!! She produced 12 calves including bulls that went into Neil & Laurie Perry's herd, Kevin Fletcher, S Nixdorff & Sons, and Wheatland Farming!!! She sure