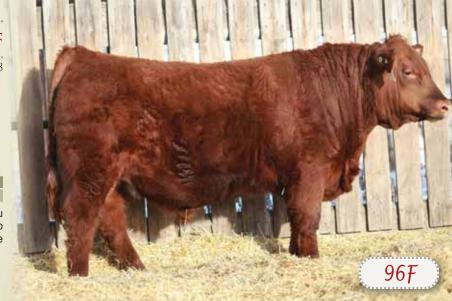

# 96F RED SSF SCOTTS REDEMPTION 96F

★ HEIFER BULL

MALE SSF 96F 2032156 JANUARY 31 2018

RED BECKTON NEBULA P P707 <sup>‡</sup>
RED BROWN JYJ REDEMPTION Y1334 <sup>‡</sup> 1720864
RED JYJ MS JOLENE W16 <sup>‡</sup>

RED BECKTON LANA M809 EP RED LJC MISSION STATEMENT P27 ‡ HXC JOLENE R548 ‡

RED BECKTON NEBULA M045 ‡

RED MPV MATRIX 12T
RED SCOTTS SSF MIONA 1136Y 1618960
RED SSF SCOTTS MIONA 420S

RED FINE LINE MULBERRY 26P ‡
RED MPV TRIXIE 107N
RED BRYLOR LEAD-PINE 83L ‡
RED QW MIONA 59N

| BW      | ADJ. WW  | BW   | ww  | YW  | MILK | TM  | CE   |
|---------|----------|------|-----|-----|------|-----|------|
| 77 lbs. | 599 lbs. | -0.9 | +41 | +78 | +19  | +40 | +8.0 |

When you compare the sire Redemption's picture to 96F I think you can really see the similarity! Deep bodied and lots of length. No wonder Redemption was the top selling Red Angus bull of all time for the AI company Genex!