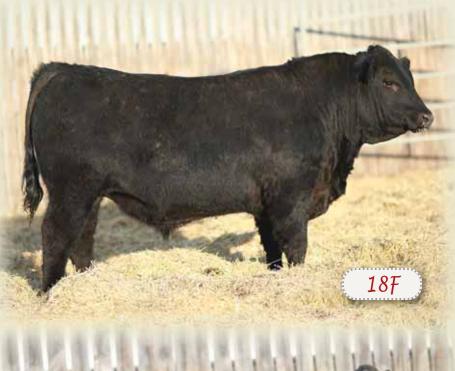

#### 18F SSF SCOTTS FINAL SOLUTION 18F

★ HEIFER BULL

MALE SSF 18F 2032030 JANUARY 15 2018

CONNEALY ANSWER 71 ‡ CONNEALY FINAL SOLUTION 9449 ‡ 1690256 ESTE OF CONANGA 364

JINDRA DOUBLE VISION ‡ SSF SCOTTS MISS ERICA 258D 1912818 CJB SCOTTS MISS ERICA 891X

SAV FINAL ANSWER 0035 ‡ EURO REEKA OF CONANGA 3539 ‡ CAC CONNEALY DANNY BOY ‡ ESTHERA OF CONANGA 842

CONNEALY REFLECTION ‡ HOFF RACHEL 8312 405 **DIAMOND PAYWEIGHT T411 BRYMOR MISS EXT 2K** 

| BW      | ADJ. WW  | BW   | WW  | YW   | MILK | TM  | CE   |
|---------|----------|------|-----|------|------|-----|------|
| 80 lbs. | 727 lbs. | +2.1 | +58 | +104 | +24  | +53 | +5.0 |

Another meat machine here!! 18F is easy doing and will produce some great steer calves.