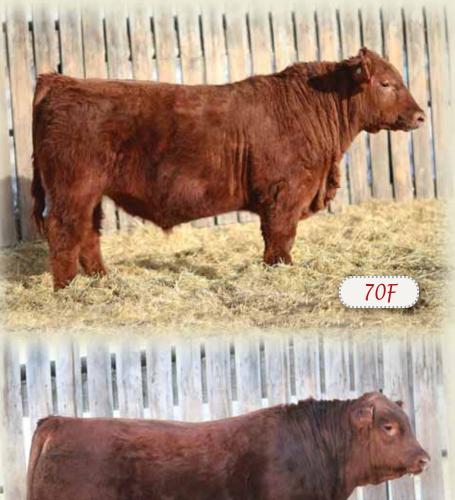

# **RED BOW SPARTACUS 70F**

MALE BOW 70F 2031708 JANUARY 22 2018 ★ HEIFER BULL

RED BIEBER ROUSE SAMURAI X22 ‡
RED BIEBER SPARTACUS A193 ‡ 1935204 RED BIEBER TILLY 233U ‡

**RED TED WANDER 7A** RED BOW'S LUNAR LADY 159C 1854259

RED BOW SCOTT LUNAR LADY 125Z

RED LCC CHEYENNE B221L ‡ RED GHR MARITA R31 ‡ RED LCOC HIGH NOON A093R ‡ RED BIEBER TILLY 7334 ‡

RED GET-A-LONG WANDER 905 ‡ **RED TED CATALYST 72Y** RED COCKBURN XCALIBER 529X ‡ RED BOW'S LUNAR LADY 886X

| BW      | ADJ. WW  | BW   | WW  | YW  | MILK | TM  | CE   |  |
|---------|----------|------|-----|-----|------|-----|------|--|
| 82 lbs. | 648 lbs. | -1.2 | +40 | +64 | +19  | +39 | +7.0 |  |

Here is Bow's Spartacus son. He is a long made bull designed for calving ease. 70F is out of Bow's 159C cow that he raised. Bow sold her bull calf last year to friend Gordon Turner.