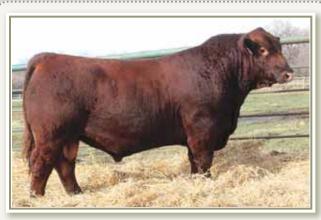

# **RED BIEBER SPARTACUS A193**

IMP 193A 1935204 ‡ MARCH 3 2013

RED LCC CHEYENNE B221L <sup>‡</sup> **RED BIEBER ROUSE SAMURAI X22** <sup>‡</sup> **17774400**RED GHR MARITA R31 <sup>‡</sup>

RED LCOC HIGH NOON A093R ‡
RED BIEBER TILLY 233U ‡ RA1239863
RED BIEBER TILLY 7334 ‡

| BW      | ADJ. WW  | BW   | ww  | YW  | MILK | TM  | CE    |  |
|---------|----------|------|-----|-----|------|-----|-------|--|
| 80 lbs. | 615 lbs. | -3.1 | +47 | +71 | +14  | +38 | +11.0 |  |

Spartacus was a crowd favorite in Bieber's 2014 sale selling to Accelerated Genetics. Powerfully made and very stout boned he is a very complete, powerful made, long bull with excellent performance. Stacked for profit he records EDPs that rank in the top 3rd of the breed or higher for 9 traits. He has a great disposition and passed it onto his progeny. A bull that does a lot of things right. His easy doing steer calves will have added length. His heifer calves will be deep ribbed attractive females.