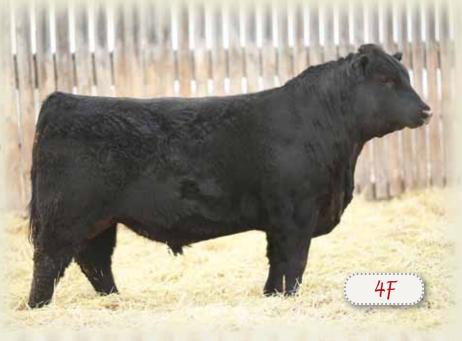

# SSF SCOTTS FINAL SOLUTION 4F

★ HEIFER BULL

MALE SSF 4F 2031996 JANUARY 11 2018

CONNEALY ANSWER 71 <sup>‡</sup>
CONNEALY FINAL SOLUTION 9449 <sup>‡</sup> 1690256 ESTE OF CONANGA 364

R B TOUR OF DUTY 177 ‡ SSF SCOTTS MISS B 272D 1912842 SSF SCOTTS MISS BOT 701U ‡

SAV FINAL ANSWER 0035 ‡ EURO REEKA OF CONANGA 3539 ‡ CAC CONNEALY DANNY BOY ‡ **ESTHERA OF CONANGA 842** 

WERNER WAR PARTY 2417 ‡ B A LADY 6807 305 BOYD ON TARGET 1083 ‡ CAC SSF SCOTTS MISS OPT 282P

| BW      | ADJ. WW  | BW   | ww  | YW   | MILK | TM  | CE   |
|---------|----------|------|-----|------|------|-----|------|
| 80 lbs. | 728 lbs. | +1.6 | +61 | +108 | +24  | +55 | +7.0 |

A lot of length of body in this bull. Thickness down his top and he carries that muscle deep down into his lower hip. Out of first calf heifer. She did a great job and weaned this calf off at 724 lbs!