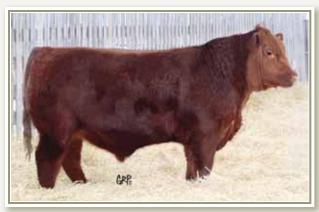

## **RED ANDRAS NEW DIRECTION R240**

IMP 240Y # 1800159 SEPTEMBER 9 2011

MYTTY IN FOCUS ‡
ANDRAS IN FOCUS B152 ‡ RA1366630
RED ANDRAS PINETA B91

MORGANS DIRECTION 111 9901 <sup>‡</sup> NHC RED ANDRAS KURUBA B111 RA1288748 <sup>‡</sup> RED ANDRAS KURUBA B71 <sup>‡</sup> S A F FOCUS OF E R <sup>‡</sup> MYTTY COUNTESS 906 S A V 8180 TRAVELER 004 <sup>‡</sup> RED DI PINETA 319

A complete outcross sire to Red pedigrees, New Direction hails from well proven Black Angus lineage. Add depth of body, fleshing ease and his deep dark red color. He has worked well on our large frame females.