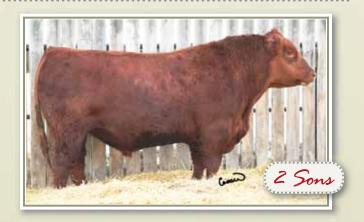

## **RED ANDRAS NEW DIRECTION R240**

IMP 240Y # 1800159 SEPTEMBER 9 2011

MYTTY IN FOCUS ‡
ANDRAS IN FOCUS B152 ‡ RA1366630
RED ANDRAS PINETA B91

MORGANS DIRECTION 111 9901 <sup>‡</sup> NHC RED ANDRAS KURUBA B111 RA1288748 <sup>‡</sup> RED ANDRAS KURUBA B71 <sup>‡</sup> S A F FOCUS OF E R <sup>‡</sup> MYTTY COUNTESS 906 S A V 8180 TRAVELER 004 <sup>‡</sup> RED DI PINETA 319

C A FUTURE DIRECTION 5321 <sup>‡</sup> AMC MCC BARBIE 9901 5205 797 BOYD NEW DAY 8005 <sup>‡</sup> RED ANDRAS KURUBA 428

| BW      | ADJ. WW  | BW   | WW  | YW  | MILK | TM  | CE   |  |
|---------|----------|------|-----|-----|------|-----|------|--|
| 74 lbs. | 762 lbs. | +0.1 | +48 | +90 | +13  | +37 | +6.0 |  |

A complete outcross sire to Red pedigrees, New Direction hails from well proven Black Angus lineage. Add depth of body, fleshing ease and his deep dark red color. He has worked well on our large frame females.