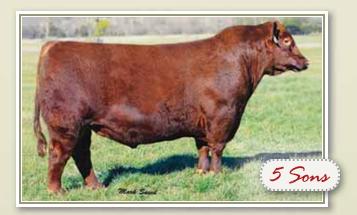

## **CONNEALY ARSENAL 2174**

IMP 2174Z ‡ 1778923 JANUARY 25 2012

FELTONS MEAT PACKER 62 <sup>‡</sup>
CONNEALY PACKER 547 <sup>‡</sup> 1875663
BESTRELLE OF CONANGA 539

CONNEALY FORWARD ‡
BLACK RICE OF CONANGA 9529 ‡ US16444650
BLACK RITA OF CONANGA 123

FINKS 5522-6148 <sup>‡</sup> GRAHAM N MISTRESS 8 DALEBANKS EXTENDER 6012 <sup>‡</sup> BESTA OF CONANGA 6538

CONNEALY ONWARD ‡
BECKY LEE OF CONANGA 74
CONNEALY FOREFRONT ‡
BLACK RHEA OF CONANGA 64122

| BW      | ADJ. WW  | BW   | WW  | YW   | MILK | TM  | CE    |  |
|---------|----------|------|-----|------|------|-----|-------|--|
| 76 lbs. | 888 lbs. | +0.9 | +71 | +131 | +32  | +68 | +14.0 |  |

Arsenal was bred by Connealy Angus in Nebraska, a large operation with a deep selection of AI sires and a top source for Angus genetics. Packer 547 was very popular for his quiet disposition and fertility. On the cow side is Forward, a very complete bull known for calving ease, growth, muscle and disposition.

Arsenal is a wide topped, deep flanked bull with depth and tremendous growth and eye appeal. He will sire thick meaty steers and top replacement heifers.