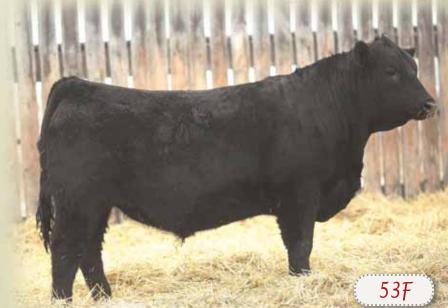

# SSF SCOTTS ARSENAL 53F

★ HEIFER BULL

MALE SSF 53F 2032082 JANUARY 19 2018

CONNEALY PACKER 547 ‡ CONNEALY ARSENAL 2174 <sup>‡</sup> 1778923 BLACK RICE OF CONANGA 9529 ‡

MOHNEN DYNAMITE 1356 ‡ **BROOKMORE HEROINE 154Z 1666856 BROOKMORE HEROINE 79N** 

FELTONS MEAT PACKER 62 ‡ BESTRELLE OF CONANGA 539 CONNEALY FORWARD ‡ **BLACK RITA OF CONANGA 123** 

BALDRIDGE KABOOM K243 KCF ‡ MOHNEN JILT 910 ‡ SITZ ALLIANCE 6595 **BROOKMORE HEROINE 134L** 

| BW      | ADJ. WW  | BW   | ww  | YW   | MILK | TM  | CE    |
|---------|----------|------|-----|------|------|-----|-------|
| 77 lbs. | 638 lbs. | -0.1 | +56 | +106 | +22  | +50 | +11.0 |

53F is a perfectly balanced bull. Lots of eye appeal, especially I like his Angus type head. The cow was designated an "Elite" Dam by the Canadian Angus Association. This is based on producing High Performance offspring such as her 2015 born bull Mr. Ron Davis purchased.