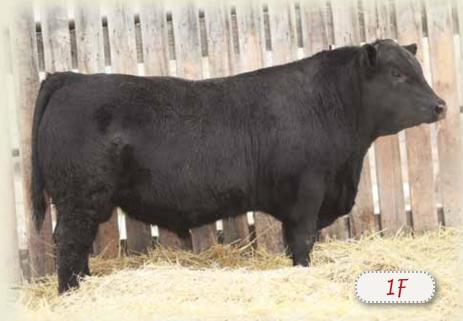

## SSF SCOTTS ELEMENT 1F

#### ★ HEIFER BULL

MALE SSF 1F 2031992 JANUARY 09 2018

POSS ELEMENT 215 ‡
4M ELEMENT 405 1886671
4M BLACKBIRD 2004

BROOKMORE NETWORTH 51X SSF SCOTTS DAISY 9C 1854313 BROOKMORE DAISY 1Z POSS EASY IMPACT 0119
POSS ERICA 004
SITZ UPWARD 307R ‡
RIVERBEND BLACKBIRD 4301 ‡

S A V NET WORTH 4200 <sup>‡</sup> BROOKMORE RUBY 78S TC ABERDEEN 759 <sup>‡</sup> BROOKMORE DAISY 100X

| BW      | ADJ. WW  | BW   | ww  | YW   | MILK | TM  | CE    |
|---------|----------|------|-----|------|------|-----|-------|
| 75 lbs. | 708 lbs. | -0.8 | +59 | +103 | +28  | +58 | +13.0 |

The sire 4M Element was a great cross on this 4 year old cow. It produced a true performance bull with added growth and muscle shape. Just like the sire, 1F will have a huge spread from 75 lbs. birth weight to hitting the scale as a yearling. My favorite part of 1F his shape of muscle down his top and in his hip.