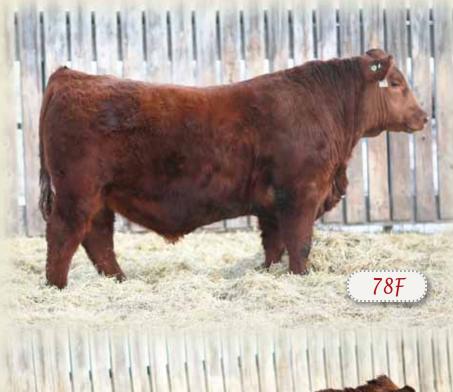

# **RED SSF SCOTTS DIRECTION 78F**

MALE SSF 78F 2032113 JANUARY 24 2018

ANDRAS IN FOCUS B152 ‡ RED ANDRAS NEW DIRECTION R240 ± 1800159 RED ANDRAS KURUBA B111 ‡

**RED TED WANDER 7A** RED SSF SCOTTS MISS TEX 198C 1854431 **RED SSF SCOTTS MISS TEX 157Z** 

MYTTY IN FOCUS ‡ **RED ANDRAS PINETA B91** MORGANS DIRECTION 111 9901 \$ NHC RED ANDRAS KURUBA B71 ‡

RED GET-A-LONG WANDER 905 ‡ **RED TED CATALYST 72Y** RED MPV TEXAS 30W

RED MPV RAINMAKER 27K

| BW      | ADJ. WW  | BW   | WW  | YW  | MILK | TM  | CE   |  |
|---------|----------|------|-----|-----|------|-----|------|--|
| 85 lbs. | 640 lbs. | +1.1 | +41 | +73 | +20  | +41 | +2.0 |  |

Top notch bull here ... so much capacity and volume. 78F is a great example of our newest Red Al sire New Direction. This sire is completely outcross genetics as he actually goes back to Black Angus genetics. Much like the sire, 78F has that dark red hair coat. You won't want to miss him!!