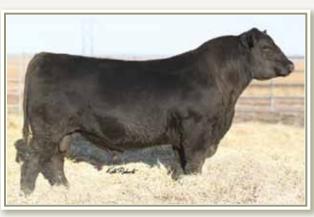

# **RED BROWN JYJ REDEMPTION Y1334**

IMP 1334Y ‡ 1720864 JANUARY 14 2011

RED BECKTON NEBULA M045 ‡
RED BECKTON NEBULA P P707 ‡ RA979031
RED BECKTON LANA M809 EP

RED LJC MISSION STATEMENT P27 ‡
RED JYJ MS JOLENE W16 ‡ RA1327069
HXC JOLENE R548 ‡

 BW
 ADJ. WW
 I
 BW
 WW
 YW
 MILK
 TM
 CE

 62 lbs.
 555 lbs.
 -3.8
 +46
 +89
 +17
 +40
 +13.0

Redemption is one of the most complete phenotype red bulls in the industry - moderate, sound, wide based, deep with great feet and disposition. Unmatched EPD package. A big spread bull from calving to weaning. Expect rapid growth with performance. He is the top selling Red Angus bull of all time at Genex.