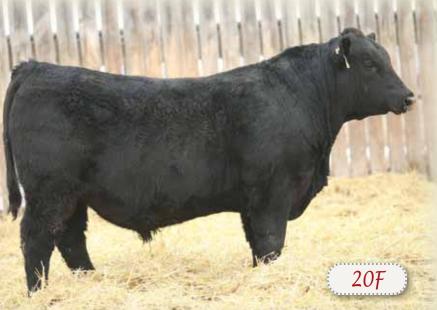

# SSF SCOTTS FINAL SOLUTION 20F

MALE SSF 20F 2032035 JANUARY 15 2018

SITZ UPWARD 307R ‡

CONNEALY ANSWER 71 # CONNEALY FINAL SOLUTION 9449 ‡ 1690256 ESTE OF CONANGA 364

**BROOKMORE UPWARD 55A** SSF SCOTTS HALEY 182C 1854423 SSF SCOTTS HALEY 47Z

SAV FINAL ANSWER 0035 ‡ EURO REEKA OF CONANGA 3539 ‡ CAC CONNEALY DANNY BOY ‡ ESTHERA OF CONANGA 842

**BROOKMORE ALETA 84W BROOKMORE NETWORTH 51X** SSF SCOTTS HALEY 478T

| BW      | ADJ. WW  | BW   | ww  | YW   | MILK | TM  | CE   |  |
|---------|----------|------|-----|------|------|-----|------|--|
| 89 lbs. | 781 lbs. | +2.3 | +66 | +116 | +26  | +59 | +5.0 |  |

I can go on saying a lot of good things about this bull. Thick top & hip, deep body, long and stout. Out of a foundation sire and prolific cow family in our herd.