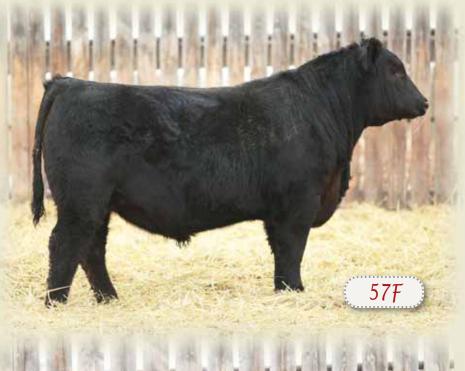

#### 58 SSF SCOTTS FINAL SOLUTION 57F

MALE SSF 57F 2032096 JANUARY 21 2018

CONNEALY ANSWER 71 ‡ CONNEALY FINAL SOLUTION 9449 ± 1690256 ESTE OF CONANGA 364

**BROOKMORE NETWORTH 51X** SSF SCOTTS LEAD ON 170A 1729096 SSF SCOTTS LEAD ON 293R

SAV FINAL ANSWER 0035 ‡ EURO REEKA OF CONANGA 3539 ‡ CAC CONNEALY DANNY BOY ‡ **ESTHERA OF CONANGA 842** 

SAV NET WORTH 4200 ‡ **BROOKMORE RUBY 78S** CONNEALY LEAD ON ‡ SSF SCOTTS YS BETS 179N

| BW      | ADJ. WW  | BW   | ww  | YW  | MILK | TM  | CE   |
|---------|----------|------|-----|-----|------|-----|------|
| 90 lbs. | 632 lbs. | +2.3 | +46 | +89 | +23  | +46 | +4.0 |

Here is a great package ... he's deep, think and moves out great. On the dam side, he goes back to Networth 51X who walked our pastures for 6 years!!