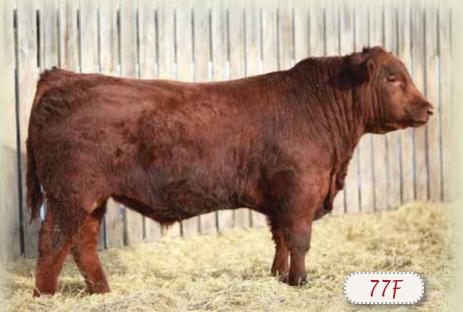

# RED SSF SCOTTS PLATINUM 77F

HEIFER BULL

MALE SSF 77F 2032119 JANUARY 24 2018

RED L83 SUPER DUTY 244Z ‡ RED SIX MILE PLATINUM 494B 1821240 **RED SIX MILE SYRINGA 201X** 

RED SIX MILE KING RANCH 721W ‡ RED L83 BERTHA 077 ‡
RED LAZY MC SMASH 41N ‡ **RED GLESBAR SYRINGS 046S** 

RED MESSMER PACKER S008 ‡ RED SSF SCOTTS BARB 372B 1793113 **RED SSF SCOTTS BARB 98Z** 

RED MESSMER JOSHUA 019P ‡ RED MESSMER MILLIE 124P ‡ RED MPV MATRIX 12T **RED SSF SCOTTS BARNEY 308R** 

| U | BW      | ADJ. WW  | BW   | ww  | YW  | MILK | TM  | CE   |
|---|---------|----------|------|-----|-----|------|-----|------|
| ı | 81 lbs. | 710 lbs. | -1.5 | +45 | +76 | +21  | +44 | +8.0 |

77F is packed full of meat and muscle. Big forearm and wide from behind from stifle to stifle. Thick down his topline. A good example of the sire Platinum who's raised too many sale bulls to count! 77F has a low birth weight and BW EPD of -1.5. Have a look at this heifer bull.