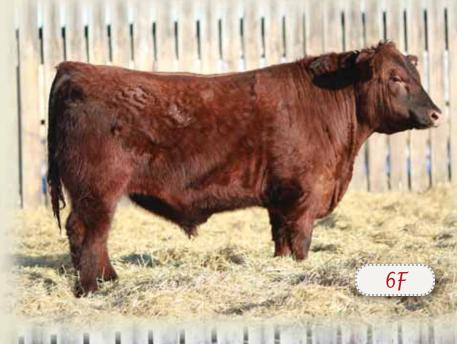

# 6F RED SSF SCOTTS DIRECTION 6F

★ HEIFER BULL

MALE SSF 6F 2032009 JANUARY 13 2018

ANDRAS IN FOCUS B152 <sup>‡</sup>
RED ANDRAS NEW DIRECTION R240 <sup>‡</sup> 1800159
RED ANDRAS KURUBA B111 <sup>‡</sup>

MYTTY IN FOCUS ‡
RED ANDRAS PINETA B91
MORGANS DIRECTION 111 9901 ‡ NHC
RED ANDRAS KURUBA B71 ‡

RED SIX MILE GRAND SLAM 130Z ‡
RED SSF SCOTTS CHRIS 240D 1912779
RED SSF SCOTTS CHRIS 418B

RED VGW GAME PLAN 816 <sup>‡</sup> RED SIX MILE REBECCA 216X RED MESSMER PACKER S008 <sup>‡</sup> RED SSF SCOTTS 1088Y

|    | s. 666 lbs. |    |    |    |      |    |    |  |
|----|-------------|----|----|----|------|----|----|--|
| BW | ADJ. WW     | BW | WW | YW | MILK | TM | CE |  |
|    |             |    |    |    |      |    |    |  |

Another dark red New Direction son. 6F is a well balanced & easy doing bull. He has a strong muscular top line. Out of another first calf heifer.