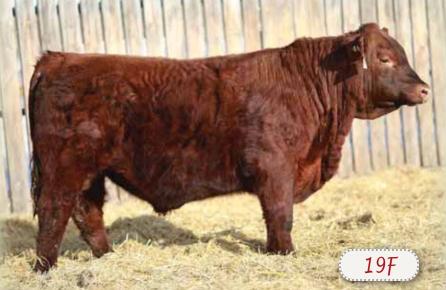

# **RED SSF SCOTTS REDEMPTION 19F**

★ HEIFER BULL

MALE SSF 19F 2032036 JANUARY 15 2018

RED BECKTON NEBULA P P707 ‡ RED BROWN JYJ REDEMPTION Y1334 # 1720864 RED JYJ MS JOLENE W16 ‡

RED BECKTON NEBULA M045 ‡ RED BECKTON LANA M809 EP RED LJC MISSION STATEMENT P27 ‡ HXC JOLENE R548 ‡

RED COCKBURN XCALIBER 529X ‡ RED SSF SCOTTS PRINCESS 577B 1794997 RED SSF SCOTTS PRINCESS 768W

RED COCKBURN RIBEYE 308U ‡ RED COCKBURN MS FIREFLY 150L ‡ RED FINE LINE MULBERRY 26P # **RED SSF SCOTTS PRINCESS 514T** 

72 lbs. 621 lbs. -1.1 +41 +76 +6.0

Deep and dark red! 19F is a soggy made heifer bull. Just a 72 lb birth weight and BW EPD of -1.1. You should be able to sleep easy at night with this guy!!