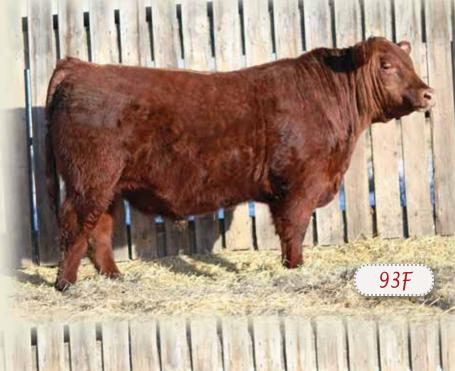

# **RED SSF SCOTTS DIRECTION 93F**

MALE SSF 93F 2032148 JANUARY 29 2018

ANDRAS IN FOCUS B152 <sup>‡</sup> **RED ANDRAS NEW DIRECTION R240** <sup>‡</sup> **1800159**RED ANDRAS KURUBA B111 <sup>‡</sup>

RED COCKBURN XCALIBER 529X <sup>‡</sup>
RED SSF SCOTTS MISS KEE 502B 1796544
RED T-S MISS YANKEE 621N

MYTTY IN FOCUS ‡
RED ANDRAS PINETA B91
MORGANS DIRECTION 111 9901 ‡ NHC
RED ANDRAS KURUBA B71 ‡

RED COCKBURN RIBEYE 308U ‡
RED COCKBURN MS FIREFLY 150L ‡
RED MLK CRK CUB 722 ‡
RED T-S MISS YANKEE 119K

| BW      | ADJ. WW  | BW   | ww  | YW  | MILK | TM  | CE   |
|---------|----------|------|-----|-----|------|-----|------|
| 86 lbs. | 713 lbs. | +1.0 | +49 | +83 | +18  | +43 | +2.0 |

Have a look at 93F!! Herd bull potential here! Deep bodied and thickness to boot. 93F looks almost identical to his brother 65E we sold last year to Mike Stephenson. Backed by a proven pedigree, this heifer bull is out of 502B that's doing a great job in our herd!!