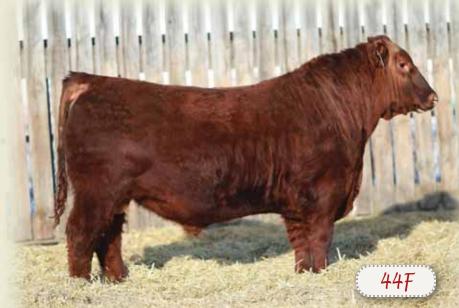

# **RED SSF SCOTTS SPARTACUS 44F**

#### ★ HEIFER BULL

MALE SSF 44F 2032070 JANUARY 18 2018

RED BIEBER ROUSE SAMURAI X22 ‡ RED BIEBER SPARTACUS A193 ‡ 1935204 RED BIEBER TILLY 233U ‡

**RED TED WANDER 7A RED SSF SCOTTS KIM 150C 1854290** RED CJB SCOTTS KIM 771W

RED LCC CHEYENNE B221L ‡ RED GHR MARITA R31 ‡ RED LCOC HIGH NOON A093R ‡ RED BIEBER TILLY 7334 ‡

RED GET-A-LONG WANDER 905 ‡ **RED TED CATALYST 72Y** RED FINE LINE MULBERRY 26P ‡ RED SSF SCOTTS KIM 297R ‡

| BW      | ADJ. WW  | BW   | ww  | YW  | MILK | TM  | CE    |
|---------|----------|------|-----|-----|------|-----|-------|
| 78 lbs. | 704 lbs. | -2.2 | +45 | +73 | +20  | +43 | +10.0 |

Lots of eye appeal in this attractive Heifer bull. Much like his sire, Spartacus, 44F is a powerful made long bull. You'll appreciate the spread between BW and weaning & yearling EPDs. These Spartacus calves jump up and grow fast!!