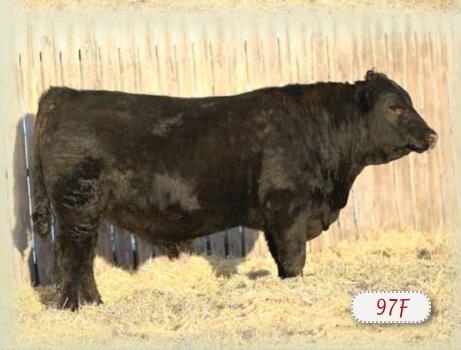

# 97F

# SSF SCOTTS ARSENAL 97F

MALE SSF 97F 2032155 JANUARY 31 2018

CONNEALY PACKER 547 <sup>‡</sup>
CONNEALY ARSENAL 2174 <sup>‡</sup> 1778923
BLACK RICE OF CONANGA 9529 <sup>‡</sup>

HF KODIAK 27Z SSF SCOTTS MISS ERICA 413B 1796529 SCOTTS CJB MISS ERICA 1111Y FELTONS MEAT PACKER 62 <sup>‡</sup>
BESTRELLE OF CONANGA 539
CONNEALY FORWARD <sup>‡</sup>
BLACK RITA OF CONANGA 123

HF KODIAK 5R HF ECHO 107U HF PRIMARY 172U

CJB SCOTTS MISS ERICA 804W

BW ADJ. WW BW WW YW MILK TM CE 91 lbs. 627 lbs. +2.7 +52 +96 +26 +52 +7.0

Here is a deep bodied soggy made bull that will add fleshing ability to your herd. If you study Angus pedigrees, you'll see a lot of family names in this guys ... genetics from Hamilton Farms - Kodiak and Echo, and of course the great Connealy Arsenal who we are lucky to use through our intense Artificial Insemination program.