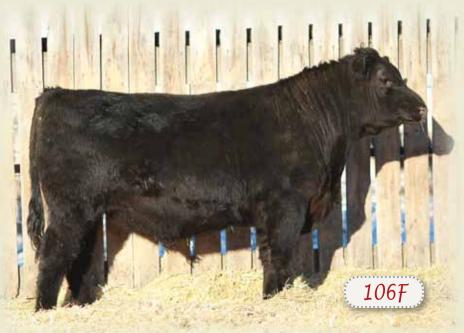

# SSF SCOTTS ARSENAL 106F

MALE SSF 106F 2032171 FEBRUARY 05 2018

CONNEALY PACKER 547 ‡ CONNEALY ARSENAL 2174 ± 1778923 BLACK RICE OF CONANGA 9529 ‡

**BROOKMORE NETWORTH 51X** SSF SCOTTS MISS ALMA 295A 1729167 SSF SCOTTS MISS ALMA 235P

FELTONS MEAT PACKER 62 ‡ BESTRELLE OF CONANGA 539 CONNEALY FORWARD ‡ **BLACK RITA OF CONANGA 123** 

SAV NET WORTH 4200 ‡ **BROOKMORE RUBY 78S** SITZ ALLIANCE 6595 ‡ SSF SCOTTS SHEILA 68L

| BW      | ADJ. WW  | BW   | ww  | YW   | MILK | TM  | CE   |
|---------|----------|------|-----|------|------|-----|------|
| 89 lbs. | 660 lbs. | +2.2 | +52 | +100 | +27  | +53 | +7.0 |

106F has a tonne of length of body. He has a lot of thickness down his top and into his hip. On the cow side, he goes back to our Networth 51X sire who had a great impact on our herd.