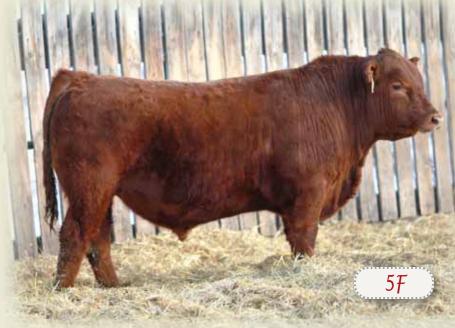

# **5F** RED SSF SCOTTS REDEMPTION 5F

★ HEIFER BULL

MALE SSF 5F 2032000 JANUARY 11 2018

RED BECKTON NEBULA P P707 <sup>‡</sup>
RED BROWN JYJ REDEMPTION Y1334 <sup>‡</sup> 1720864
RED JYJ MS JOLENE W16 <sup>‡</sup>

RED BECKTON NEBULA M045 ‡
RED BECKTON LANA M809 EP
RED LJC MISSION STATEMENT P27 ‡
HXC JOLENE R548 ‡

RED MESSMER PACKER S008 <sup>‡</sup>
RED SCOTTS CJB ASTER 179A 1727537
RED SCOTT'S CJB ASTER 1081Y

RED MESSMER JOSHUA 019P ‡
RED MESSMER MILLIE 124P ‡
RED MPV MATRIX 12T
RED FINE LINE ASTER 37N

| BW      | ADJ. WW  | BW   | ww  | YW  | MILK | TM  | CE    |
|---------|----------|------|-----|-----|------|-----|-------|
| 82 lbs. | 595 lbs. | -2.5 | +42 | +77 | +16  | +37 | +10.0 |

Heifer bull here with the lowest BW EPD in the sale of -2.5. Lots of depth and spring of rib on this guy. He should produce some beautiful females to retain in your herd!!