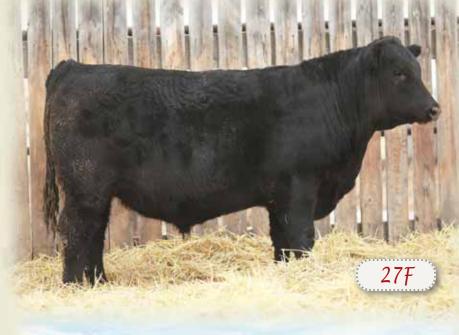

# SSF SCOTTS ARSENAL 27F

MALE SSF 27F 2032047 JANUARY 16 2018

CONNEALY PACKER 547 <sup>‡</sup>
CONNEALY ARSENAL 2174 <sup>‡</sup> 1778923
BLACK RICE OF CONANGA 9529 <sup>‡</sup>

S A V 707 RITO 9969 <sup>‡</sup> **SSF SCOTTS ICECAP 230A 1729134**SSF SCOTTS ICECAP 518T

FELTONS MEAT PACKER 62 <sup>‡</sup> BESTRELLE OF CONANGA 539 CONNEALY FORWARD <sup>‡</sup> BLACK RITA OF CONANGA 123

RITO 707 OF IDEAL 3407 7075 ‡ BR POLLY 8077-472 IRONWOOD NEW LEVEL ‡ SSF SCOTTS FD ICECAP 245P

| BW      | ADJ. WW  | BW   | ww  | YW   | MILK | TM  | CE   |
|---------|----------|------|-----|------|------|-----|------|
| 91 lbs. | 702 lbs. | +2.2 | +58 | +107 | +28  | +57 | +7.0 |

Depth of body and thickness from behind will carry through to 27F's calves. He is out of a 2nd calver, we sold her 2018 bull to Lauder Ranches in last year's sale. The cow goes back to Future Direction who was a Foundation Angus sire that was widely used.