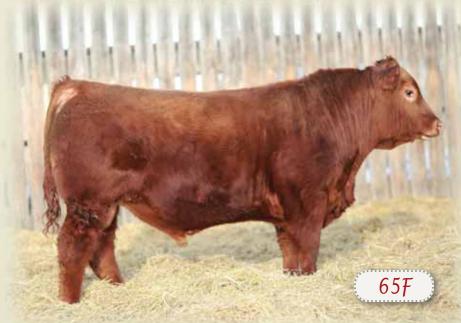

# 65F RED SSF SCOTTS REDEMPTION 65F

★ HEIFER BULL

MALE SSF 65F 2032104 JANUARY 22 2018

RED BECKTON NEBULA P P707 <sup>‡</sup>
RED BROWN JYJ REDEMPTION Y1334 <sup>‡</sup> 1720864
RED JYJ MS JOLENE W16 <sup>‡</sup>

RED BECKTON NEBULA M045 <sup>‡</sup> RED BECKTON LANA M809 EP RED LJC MISSION STATEMENT P27 <sup>‡</sup> HXC JOLENE R548 <sup>‡</sup>

RED LAZY MC GRIZZLY 20W RED SSF SCOTTS FANTASIA 148Z 1703580 RED MPV FANTASIA 18S RED LAZY MC SMASH 41N <sup>‡</sup> RED MS BILTRITE PRIME RIB 16L RED CANYON CREEK HAWKEYE RED MPV NEW STAR 28K

| BW      | ADJ. WW  | BW   | ww  | YW  | MILK | TM  | CE   |
|---------|----------|------|-----|-----|------|-----|------|
| 85 lbs. | 700 lbs. | -1.5 | +35 | +67 | +23  | +41 | +8.0 |

A lot of good things about 65F... long bodied, deep and thick. Good footed bull. Out of the 148Z cow who we sold her 2018 bull to Scott Hildebrandt. Like the sire Redemption, 65F is a very complete phenotype bull.