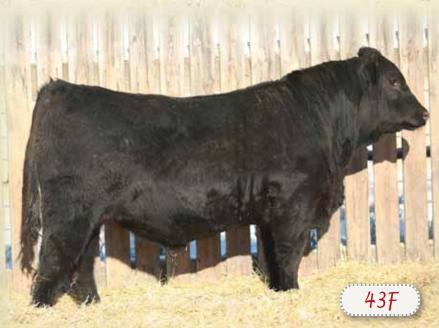

# SSF SCOTTS FINAL SOLUTION 43F

MALE SSF 43F 2032075 JANUARY 18 2018

CONNEALY ANSWER 71 <sup>‡</sup>
CONNEALY FINAL SOLUTION 9449 <sup>‡</sup> 1690256
ESTE OF CONANGA 364

BOYD ON TARGET 1083 <sup>‡</sup> CAC SF SCOTTS HALEY 762W <sup>‡</sup> 1514532 SSF SCOTTS HALEY 478T S A V FINAL ANSWER 0035 <sup>‡</sup> EURO REEKA OF CONANGA 3539 <sup>‡</sup> CAC CONNEALY DANNY BOY <sup>‡</sup> ESTHERA OF CONANGA 842

S A F 598 BANDO 5175 <sup>‡</sup> CAC BOYD FOREVER LADY 7095 B/R NEW FRONTIER 095 <sup>‡</sup> SSF HALEY'S NU EDTION 2E

| BW      | ADJ. WW  | BW   | ww  | YW   | MILK | TM  | CE   |
|---------|----------|------|-----|------|------|-----|------|
| 93 lbs. | 809 lbs. | +2.4 | +69 | +118 | +22  | +57 | +4.0 |

Total Package Herd Sire!! Here is a perfect example of the offspring from Final Solution... Deep, muscle, masculine head, length of body. Its no wonder the sire Final Solution was the No.1 registration sire for the entire breed. 43F tipped the scale at weaning at 809 lbs. He goes back to a 10 year old CAA Elite dam. We sold her 2018 sale bull to friend Laurence Pole. Don't miss 43F!