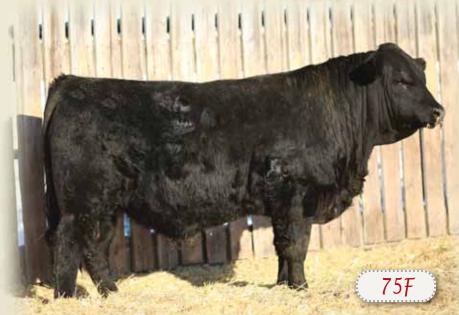

# **75F**

# SSF SCOTTS FINAL SOLUTION 75F

MALE SSF 75F 2032122 JANUARY 24 2018

CONNEALY ANSWER 71 <sup>‡</sup>
CONNEALY FINAL SOLUTION 9449 <sup>‡</sup> 1690256
ESTE OF CONANGA 364

DIAMOND PAYWEIGHT T411
SCOTTS SSF MISS ANNIE 1096Y 1644146
SSF SCOTTS MISS ANNE 506T ‡

| BW      | ADJ. WW  | BW   | ww  | YW   | MILK | TM  | CE   |  |
|---------|----------|------|-----|------|------|-----|------|--|
| 94 lbs. | 687 lbs. | +3.6 | +58 | +109 | +26  | +55 | +3.0 |  |

Easy doing bull here with lots of depth of body. Good example of a Final Solution son. Lots of power on the cow side. Both the dam and grandam are Elite dams. 1096Y's offspring had an average ratio of 110. We sold her 2018 bull to Lauder Ranches.