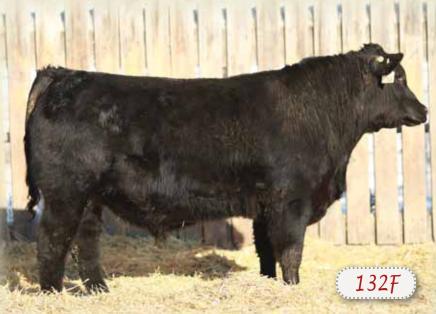

# SSF SCOTTS ELEMENT 132F

★ HEIFER BULL MALE SSF 132F 2071053 FEBRUARY 17 2018

POSS ELEMENT 215 ‡ **4M ELEMENT 405 1886671**4M BLACKBIRD 2004

S A V PIONEER 7301 <sup>‡</sup> **BROOKMORE TIBBIE 86Z 1667185**BROOKMORE TIBBIE 292U

POSS EASY IMPACT 0119 POSS ERICA 004 SITZ UPWARD 307R <sup>‡</sup> RIVERBEND BLACKBIRD 4301 <sup>‡</sup>

SAV FINAL ANSWER 0035 ‡

S A V BLACKBIRD 5297 (AC BROOKMORE AVENGER 42P BROOKMORE TIBBIE 69N

| BW      | ADJ. WW  | BW   | ww  | YW   | MILK | TM  | CE    |
|---------|----------|------|-----|------|------|-----|-------|
| 84 lbs. | 596 lbs. | +0.4 | +61 | +105 | +25  | +56 | +10.5 |

132F is the youngest bull in the sale. He has tonnes of shape of rib and thickness.

Please join us for lunch

ARRIVE EARLY TO VIEW
THE BULLS IN THEIR PENS
ENJOY AN ANGUS STEAK
& HOME-MADE PIE!

Thank You

To all repeat