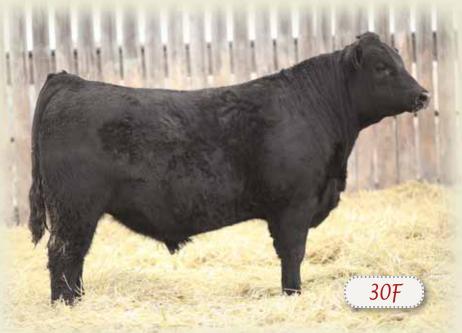

# 8F RED SSF SCOTTS DIRECTION 8F

★ HEIFER BULL

MALE SSF 8F 2032010 JANUARY 13 2018

ANDRAS IN FOCUS B152 <sup>‡</sup>
RED ANDRAS NEW DIRECTION R240 <sup>‡</sup> 1800159
RED ANDRAS KURUBA B111 <sup>‡</sup>

MYTTY IN FOCUS ‡
RED ANDRAS PINETA B91
MORGANS DIRECTION 111 9901 ‡ NHC
RED ANDRAS KURUBA B71 ‡

RED SIX MILE GRAND SLAM 130Z ‡
RED SSF SCOTTS BARB 216D 1912736
RED SSF SCOTTS BARB 98Z

RED VGW GAME PLAN 816 †
RED SIX MILE REBECCA 216X
RED MPV MATRIX 12T
RED SSF SCOTTS BARNEY 308R

| BW      | ADJ. WW  | BW   | ww  | YW  | MILK | TM  | CE   |
|---------|----------|------|-----|-----|------|-----|------|
| 78 lbs. | 684 lbs. | +0.2 | +45 | +79 | +18  | +41 | +6.0 |

Here is a bull that has a beautiful Red Angus head. Smooth shouldered and smooth throughout. Should make a great heifer bull that will raise fertile daughters. This bull goes back on the dam side to MPV Matrix who we bought and did a great job. We used Matrix from 2009 - 2013.