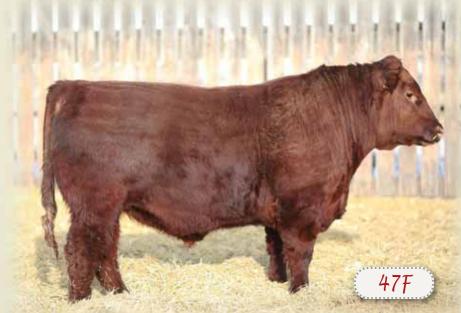

# **RED SSF SCOTTS DIRECTION 47F**

#### ★ HEIFER BULL

MALE SSF 47F 2032079 JANUARY 19 2018

ANDRAS IN FOCUS B152 <sup>‡</sup>
RED ANDRAS NEW DIRECTION R240 <sup>‡</sup> 1800159 RED ANDRAS KURUBA B111 ‡

RED MESSMER PACKER S008 ‡ SSF SCOTTS MISSY 473B 1810992 SSF SCOTTS MISS MAJOR 668U

MYTTY IN FOCUS ‡ **RED ANDRAS PINETA B91** MORGANS DIRECTION 111 9901 # NHC RED ANDRAS KURUBA B71 ‡

RED MESSMER JOSHUA 019P ‡ RED MESSMER MILLIE 124P ‡ RED LCC MAJOR LEAGUE A502M ‡ SSF SCOTTS MISS BREEZER 239P

| BW      | ADJ. WW  | BW   | WW  | YW  | MILK | TM  | CE    |
|---------|----------|------|-----|-----|------|-----|-------|
| 72 lbs. | 629 lbs. | -2.5 | +44 | +80 | +15  | +37 | +11.0 |

Rest easy with 47F. BW EPD of -2.5 and actual BW of only 72 lbs. 47F is a sound made bull that's deep bodied and thick. On the cow side his grandam is 668U, an Elite designated cow who was a hard working brood cow in our herd. She raised a bull who sold to Brian & Mavis Leischner.