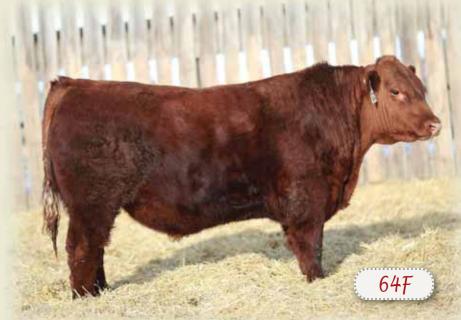

# **RED SSF SCOTTS DIRECTION 64F**

#### ★ HEIFER BULL

MALE SSF 64F 2032105 JANUARY 22 2018

ANDRAS IN FOCUS B152 <sup>‡</sup> **RED ANDRAS NEW DIRECTION R240 <sup>‡</sup> 1800159**RED ANDRAS KURUBA B111 <sup>‡</sup>

MYTTY IN FOCUS ‡
RED ANDRAS PINETA B91
MORGANS DIRECTION 111 9901 ‡ NHC
RED ANDRAS KURUBA B71 ‡

RED MPV MATRIX 12T

RED CJB SCOTTS MISS ATLAS 816W 1525405

RED JEWEL MISS ATLAS 27S

RED FINE LINE MULBERRY 26P <sup>‡</sup>
RED MPV TRIXIE 107N
RED BIG SKY MAF STATEMENT 199
RED MAC MISS SHOWY 38K

| BW      | ADJ. WW  | BW   | WW  | YW  | MILK | TM  | CE   |
|---------|----------|------|-----|-----|------|-----|------|
| 75 lbs. | 645 lbs. | -0.9 | +42 | +73 | +17  | +38 | +6.0 |

64F is a deep bodied, well balanced bull who's super sound and easy doing. He is out of a 10 year old super producer cow in our herd. We sold her 2018 bull calf to Gordon Turner Farms.