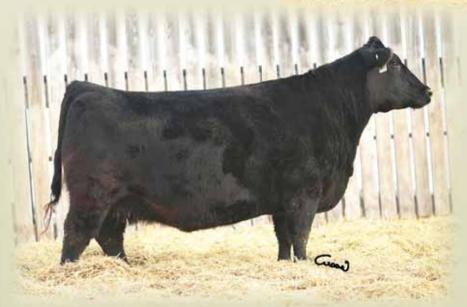

**BROOKMORE TIBBIE 86Z** 

Dam of 4 ET Calves 115F - 123F - 126F - 132F

SSF The Bull Sale

126F ET

# SSF SCOTTS ELEMENT 126F

★ HEIFER BULL MALE SSF 126F 2032184 FEBRUARY 13 2018

POSS ELEMENT 215 <sup>‡</sup> **4M ELEMENT 405 1886671**4M BLACKBIRD 2004

S A V PIONEER 7301 <sup>‡</sup> **BROOKMORE TIBBIE 86Z 1667185**BROOKMORE TIBBIE 292U

POSS EASY IMPACT 0119 POSS ERICA 004 SITZ UPWARD 307R ‡ RIVERBEND BLACKBIRD 4301 ‡

S A V FINAL ANSWER 0035 <sup>‡</sup> S A V BLACKBIRD 5297 (AC BROOKMORE AVENGER 42P BROOKMORE TIBBIE 69N

| BW      | ADJ. WW  | BW   | WW  | YW   | MILK | TM  | CE    |
|---------|----------|------|-----|------|------|-----|-------|
| 83 lbs. | 769 lbs. | +0.0 | +66 | +112 | +25  | +58 | +11.0 |

Lots of capacity and spring of rib in this attractive made bull. One of the 4 flush mates! He should leave some beautiful females just like his dam JVJ 86Z.

137F I