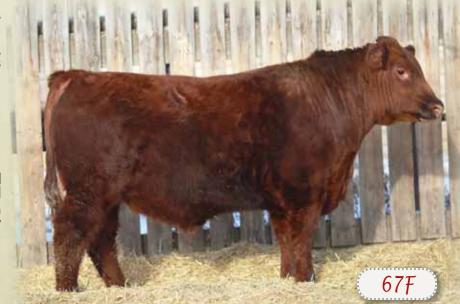

# $67\mathrm{F}$ red SSF Scotts direction 67F

★ HEIFER BULL

MALE SSF 67F 2032099 JANUARY 22 2018

ANDRAS IN FOCUS B152 <sup>‡</sup>
RED ANDRAS NEW DIRECTION R240 <sup>‡</sup> 1800159
RED ANDRAS KURUBA B111 <sup>‡</sup>

MYTTY IN FOCUS ‡
RED ANDRAS PINETA B91
MORGANS DIRECTION 111 9901 ‡ NHC
RED ANDRAS KURUBA B71 ‡

RED TED WANDER 7A
RED SSF SCOTTS LILY 285D 1912857
RED SSF SCOTTS LILY 248A

RED GET-A-LONG WANDER 905 ‡
RED TED CATALYST 72Y
RED MPV MATRIX 12T
RED MPV LILY 8U

| BW      | ADJ. WW  | BW   | ww  | YW  | MILK | TM  | CE   |
|---------|----------|------|-----|-----|------|-----|------|
| 75 lbs. | 751 lbs. | +1.1 | +52 | +90 | +22  | +48 | +4.0 |

Here is a deep bodied bull with lots of shape of rib. He is out of a first calf heifer that's from our Lily cow family which has been very productive in our herd. 67F is an attractive bull with real eye appeal.