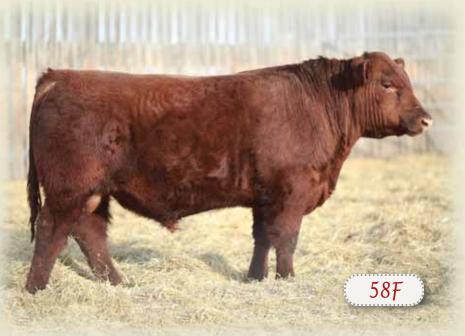

# RED SSF SCOTTS DIRECTION 58F

★ HEIFER BULL

MALE SSF 58F 2032093 JANUARY 21 2018

ANDRAS IN FOCUS B152 ‡ RED ANDRAS NEW DIRECTION R240 ‡ 1800159 RED ANDRAS KURUBA B111 ‡

RED SIX MILE PLATINUM 494B RED SSF SCOTTS MISS 263D 1912827 RED SSF SCOTTS MISS ABORT 197N MYTTY IN FOCUS ‡ **RED ANDRAS PINETA B91** MORGANS DIRECTION 111 9901 # NHC RED ANDRAS KURUBA B71 ‡

RED L83 SUPER DUTY 244Z ‡ RED SIX MILE SYRINGA 201X SSF SCOTTS LAST CHANCE 74L CHICO BLACKCAP 30J

| BW      | ADJ. WW  | BW   | ww  | YW  | MILK | TM  | CE   |  |
|---------|----------|------|-----|-----|------|-----|------|--|
| 80 lbs. | 640 lbs. | +0.7 | +37 | +68 | +17  | +36 | +1.0 |  |

58F is a super sound bull that moves and walks out smooth. 58F is out of a first calf heifer. The grandam, 197N raised 12 registered progeny including a bull sold to Cody & Kristine Longson.