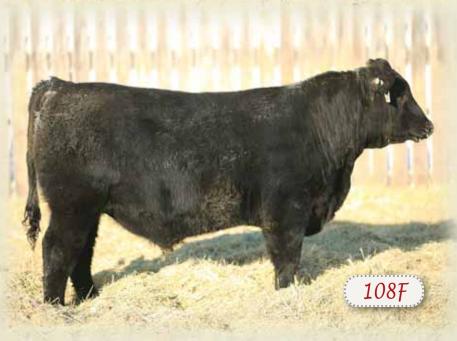

# 108F

# SSF SCOTTS ARSENAL 108F

★ HEIFER BULL MALE SSF 108F 2032172 FEBRUARY 05 2018

CONNEALY PACKER 547 ‡ **CONNEALY ARSENAL 2174 ± 1778923** BLACK RICE OF CONANGA 9529 ‡

SITZ UPWARD 307R ‡ **BROOKMORE TIBBIE 115Z 1667015 GREENBUSH TIBBIE 21T** 

This bull catches your eye with his attractive front end. Pedigree packed with genetics from Connealy, Sitz Upward, SAV Density and of course the Tibbie cow family.