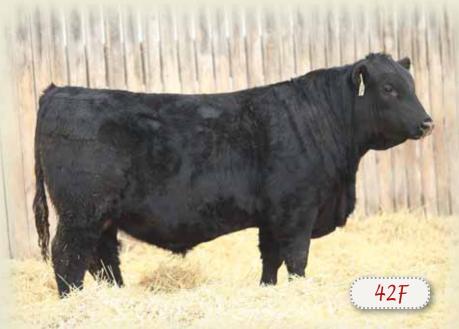

# SSF SCOTTS ARSENAL 42F

MALE SSF 42F 2032073 JANUARY 18 2018

CONNEALY PACKER 547 <sup>‡</sup>
CONNEALY ARSENAL 2174 <sup>‡</sup> 1778923
BLACK RICE OF CONANGA 9529 <sup>‡</sup>

S A V PIONEER 7301 <sup>‡</sup> BROOKMORE ENCHANTRESS 93Z 1666883 BROOKMORE ENCHANTRESS 62P FELTONS MEAT PACKER 62 <sup>‡</sup> BESTRELLE OF CONANGA 539 CONNEALY FORWARD <sup>‡</sup> BLACK RITA OF CONANGA 123

S A V FINAL ANSWER 0035 <sup>‡</sup> S A V BLACKBIRD 5297 CAC VERMILION DATELINE 7078 <sup>‡</sup> BROOKMORE ENCHANTRESS 97E

| BW      | ADJ. WW  | BW   | ww  | YW   | MILK | TM  | CE   | į |
|---------|----------|------|-----|------|------|-----|------|---|
| 85 lbs. | 711 lbs. | +1.9 | +66 | +118 | +26  | +59 | +8.0 |   |

Meat machine. This calf is stout with tonnes of bone under him. Out of a beautiful cow who we sold her 2015 born bull to Circle J Ranches.

43F