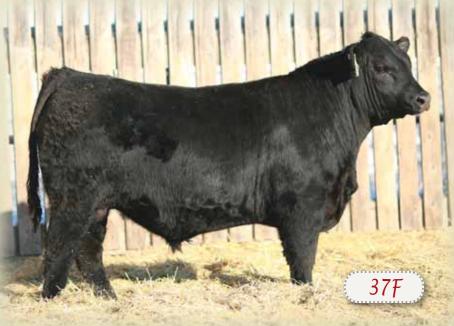

# SSF SCOTTS FINAL SOLUTION 37F

MALE SSF 37F 2032068 JANUARY 17 2018

CONNEALY ANSWER 71 ‡ CONNEALY FINAL SOLUTION 9449 ‡ 1690256 **ESTE OF CONANGA 364** 

BOYD ON TARGET 1083 ‡ CAC CJB SCOTTS MS. EUGENIE 834W ± 1493507 NORFLL FUGENIF 3'02

S A V FINAL ANSWER 0035 ‡ EURO REEKA OF CONANGA 3539 ‡ CAC CONNEALY DANNY BOY ‡ **ESTHERA OF CONANGA 842** 

S A F 598 BANDO 5175 ‡ CAC **BOYD FOREVER LADY 7095** ASPELUND TITANIC 16H **CUDLOBE EUGENIE 46G** 

| BW      | ADJ. WW  | BW   | WW  | YW  | MILK | TM  | CE   |
|---------|----------|------|-----|-----|------|-----|------|
| 90 lbs. | 676 lbs. | +2.7 | +53 | +95 | +23  | +50 | +3.0 |

Here is a very attractive bull who's well balanced and has great feet & legs. This bull is out of a 10 year old cow in our herd. This cow has never missed and she did it again with her calf 37F. Take a look at this bull!