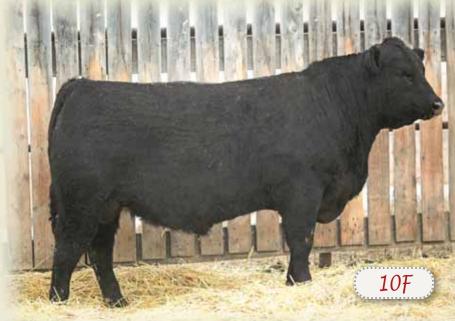

# SSF SCOTTS ARSENAL 10F

MALE SSF 10F 2032015 JANUARY 13 2018

CONNEALY PACKER 547 ‡ **CONNEALY ARSENAL 2174 ± 1778923** BLACK RICE OF CONANGA 9529 ‡

SITZ RAINMAKER 11127 ‡ SSF SCOTTS PEGGY 390B 1810994 SSF SCOTTS PEGGY 931X ‡

FELTONS MEAT PACKER 62 ‡ **BESTRELLE OF CONANGA 539** CONNEALY FORWARD ‡ **BLACK RITA OF CONANGA 123** 

SITZ RAINMAKER 8075 ‡ SITZ EMMA E 417L HF PRIMARY 172U SSF SCOTTS MISS BOYD 665U CAC

| BW      | ADJ. WW  | BW   | ww  | YW   | MILK | TM  | CE    |
|---------|----------|------|-----|------|------|-----|-------|
| 88 lbs. | 737 lbs. | +1.7 | +65 | +120 | +30  | +63 | +10.0 |

It was just starting to snow when the fog settled in during pictures on this guy. Here is a deep bodied bull with lots of volume and rib. He is long from hooks to pins and when you get behind him he has lots of width. This bull is a perfect example of Arsenal son. Wide topped, deep flank and performance. He is out of a 5 year old Rainmaker cow, who we sold her first calf to Murray Hanson.