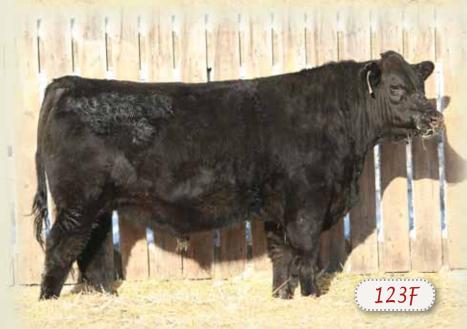

123F E

# SSF SCOTTS ELEMENT 123F

POSS ERICA 004 SITZ UPWARD 307R ‡

POSS EASY IMPACT 0119

S A V BLACKBIRD 5297 CAC

RIVERBEND BLACKBIRD 4301 ‡ S A V FINAL ANSWER 0035 ‡

★ HEIFER BULL MALE SSF 123F 2071069 FEBRUARY 12 2018

POSS ELEMENT 215 <sup>‡</sup> **4M ELEMENT 405 1886671**4M BLACKBIRD 2004

S A V PIONEER 7301 <sup>‡</sup> **BROOKMORE TIBBIE 86Z 1667185**BROOKMORE TIBBIE 292U

BROOKMORE TIBBIE 862 1667185
BROOKMORE TIBBIE 292U

BW ADJ. WW BW WW YW MILK TM CE

74 lbs. 614 lbs. +0.4 +61 +105 +25 +56 +10.5

This bull should add some muscle shape to your calves. He is out of a beautiful cow that's feminine, deep ribbed, and has a perfect udder.