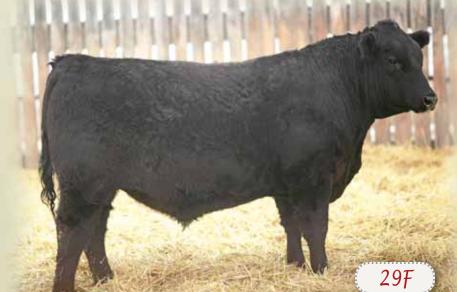

# **5F** RED SSF SCOTTS REDEMPTION 5F

★ HEIFER BULL

MALE SSF 5F 2032000 JANUARY 11 2018

RED BECKTON NEBULA P P707 <sup>‡</sup>
RED BROWN JYJ REDEMPTION Y1334 <sup>‡</sup> 1720864
RED JYJ MS JOLENE W16 <sup>‡</sup>

| BW      | ADJ. WW  | BW   | ww  | YW  | MILK | TM  | CE    |
|---------|----------|------|-----|-----|------|-----|-------|
| 82 lbs. | 595 lbs. | -2.5 | +42 | +77 | +16  | +37 | +10.0 |

Heifer bull here with the lowest BW EPD in the sale of -2.5. Lots of depth and spring of rib on this guy. He should produce some beautiful females to retain in your herd!!