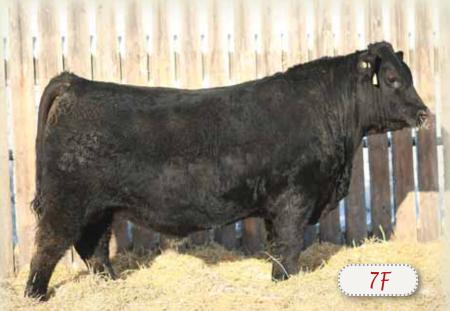

# SSF SCOTTS FINAL SOLUTION 7F

MALE SSF 7F 2032007 JANUARY 13 2018

CONNEALY ANSWER 71 ‡ CONNEALY FINAL SOLUTION 9449 ‡ 1690256 **ESTE OF CONANGA 364** 

PEAK DOT UNANIMOUS 429B SSF SCOTTS HALEY 293D 1912888 SSF SCOTTS HALEY 47Z

SAV FINAL ANSWER 0035 ‡ EURO REEKA OF CONANGA 3539 ‡ CAC CONNEALY DANNY BOY ‡ **ESTHERA OF CONANGA 842** 

ERICA OF PEAK DOT 462U **BROOKMORE NETWORTH 51X** SSF SCOTTS HALEY 478T

VISION UNANIMOUS 1418 ‡

| BW      | ADJ. WW  | BW   | ww  | YW   | MILK | TM  | CE   |  |
|---------|----------|------|-----|------|------|-----|------|--|
| 88 lbs. | 856 lbs. | +3.3 | +73 | +124 | +25  | +62 | +1.0 |  |

Here is an impressive future herd sire. Long, deep bodied, attractive, and thick. Would you believe he is out of a first calf heifer ... and 7F was the 2nd heaviest weaning weight at 856 lbs! 7F will raise you scale tipping steers but also females you can retain that have longevity. He goes back to our Haley Cow family that has too many daughters in our herd to count!