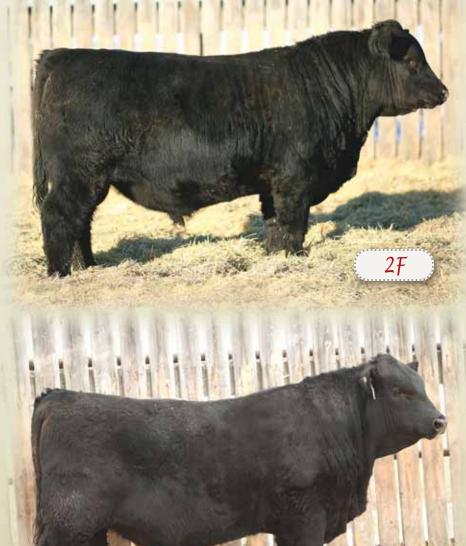

# 2F

# SSF SCOTTS ARSENAL 2F

#### ★ HEIFER BULL

MALE SSF 2F 2031995 JANUARY 10 2018

CONNEALY PACKER 547 ‡
CONNEALY ARSENAL 2174 ‡ 1778923
BLACK RICE OF CONANGA 9529 ‡

HF PRIMARY 172U SSF SCOTTS MISSY 25Z 1665782 SSF SCOTTS MISSY 474T FELTONS MEAT PACKER 62 <sup>‡</sup>
BESTRELLE OF CONANGA 539
CONNEALY FORWARD <sup>‡</sup>
BLACK RITA OF CONANGA 123

S A V 004 PREDOMINANT 4438 ‡ WILBAR RUBY 955N B/R NEW FRONTIER 095 ‡ SSF 425C MISS 22B SIS 2H

| BW      | ADJ. WW  | BW   | ww  | YW   | MILK | TM  | CE    |  |
|---------|----------|------|-----|------|------|-----|-------|--|
| 87 lbs. | 796 lbs. | +0.2 | +72 | +121 | +25  | +61 | +12.0 |  |

Long body bull that's smooth made. 2F is out of a 7 year old cow. She's raised 2 bulls out of her 5 calves. The first bull sold to HLP Ranch - Harold Pfeifer from Medicine Hat. We were glad to see her throw another bull for the sale!! Adj WW 796 lbs!