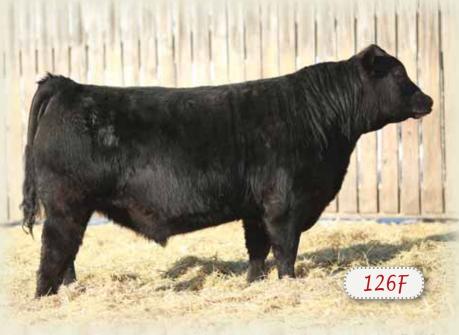

**BROOKMORE TIBBIE 86Z** 

Dam of 4 ET Calves 115F - 123F - 126F - 132F

SSF The Bull Sale

126F ET

# SSF SCOTTS ELEMENT 126F

★ HEIFER BULL MALE SSF 126F 2032184 FEBRUARY 13 2018

POSS ELEMENT 215 <sup>‡</sup> **4M ELEMENT 405 1886671**4M BLACKBIRD 2004

S A V PIONEER 7301 <sup>‡</sup> **BROOKMORE TIBBIE 86Z 1667185**BROOKMORE TIBBIE 292U

POSS EASY IMPACT 0119 POSS ERICA 004 SITZ UPWARD 307R ‡ RIVERBEND BLACKBIRD 4301 ‡

S A V FINAL ANSWER 0035 <sup>‡</sup> S A V BLACKBIRD 5297 (AC BROOKMORE AVENGER 42P BROOKMORE TIBBIE 69N

| BW      | ADJ. WW  | BW   | WW  | YW   | MILK | TM  | CE    |
|---------|----------|------|-----|------|------|-----|-------|
| 83 lbs. | 769 lbs. | +0.0 | +66 | +112 | +25  | +58 | +11.0 |

Lots of capacity and spring of rib in this attractive made bull. One of the 4 flush mates! He should leave some beautiful females just like his dam JVJ 86Z.

137F I