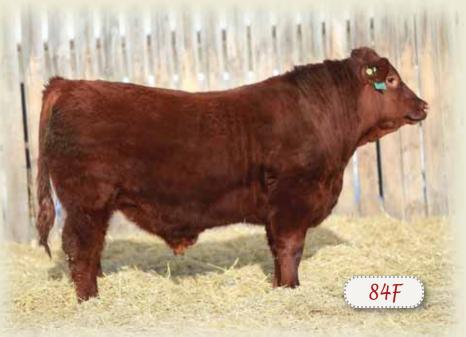

#### 84F RED SSF SCOTTS DIRECTION 84F

MALE SSF 84F 2032129 JANUARY 26 2018

ANDRAS IN FOCUS B152 <sup>‡</sup>
RED ANDRAS NEW DIRECTION R240 <sup>‡</sup> 1800159 RED ANDRAS KURUBA B111 ‡

**RED WRAZ EAGLE 89W** RED PASQUIA ROSE 61C 1858284 RED PASQUIA ROSE 49W

MYTTY IN FOCUS ‡ **RED ANDRAS PINETA B91** MORGANS DIRECTION 111 9901 ‡ NHC RED ANDRAS KURUBA B71 ‡

RED SOO LINE HAWK 5292 **RED RIVERDALE ANN 281K** RED LCC MAJOR LEAGUE A502M ‡ **RED PASQUIA ROSE 38N** 

| BW      | ADJ. WW  | BW   | ww  | YW  | MILK | TM  | CE   |
|---------|----------|------|-----|-----|------|-----|------|
| 93 lbs. | 620 lbs. | +2.2 | +35 | +68 | +16  | +34 | +1.0 |

84F is a big ribbed easy doing bull. Dark red hair coat. Should raise some stout steer calves.