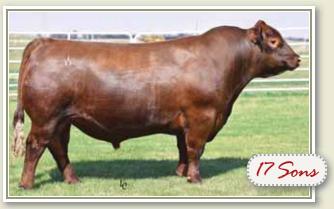

# **RED BROWN JYJ REDEMPTION Y1334**

IMP 1334Y ‡ 1720864 JANUARY 14 2011

RED BECKTON NEBULA M045 ‡
RED BECKTON NEBULA P P707 ‡ RA979031
RED BECKTON LANA M809 EP

RED LJC MISSION STATEMENT P27 ‡
RED JYJ MS JOLENE W16 ‡ RA1327069
HXC JOLENE R548 ‡

RED BECKTON NEPTUNE R2 K065 RED BECKTON BELGA K285 JL ‡ RED BECKTON EPIC K1 K863 RED BECKTON LANA K253 DM

RED LJC LANCER 806 <sup>‡</sup>
RED LJC HANNAH 106 <sup>‡</sup>
RED LCC ABOVE&BEYOND 1300J <sup>‡</sup>
RED HXC JOLENE 301N <sup>‡</sup>

 BW
 ADJ. WW
 I
 BW
 WW
 YW
 MILK
 TM
 CE

 62 lbs.
 555 lbs.
 -3.8
 +46
 +89
 +17
 +40
 +13.0

Redemption is one of the most complete phenotype red bulls in the industry - moderate, sound, wide based, deep with great feet and disposition. Unmatched EPD package. A big spread bull from calving to weaning. Expect rapid growth with performance. He is the top selling Red Angus bull of all time at Genex.