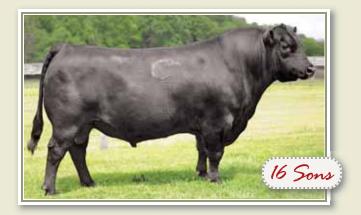

Platinum has a lot of muscle. He's big topped and wide based. He has a big foot and is very sound. He has passed these traits onto his progeny. 2017 was our first offering of Platinum calves and they sold like hot cakes - 16 sons averaged \$5900. We are calving his first set of females right now and they are beautiful, moderate females that have a lot of rib and excellent udders.