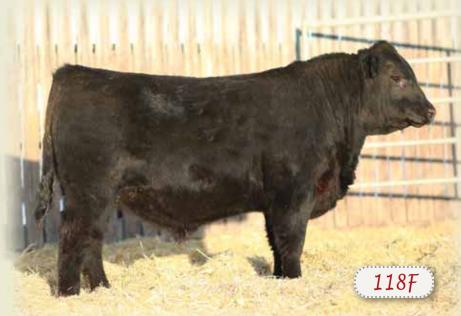

# SSF SCOTTS UNANIMOUS 118F

MALE SSF 118F 2032177 FEBRUARY 08 2018

VISION UNANIMOUS 1418 ‡
PEAK DOT UNANIMOUS 429B 1809307
ERICA OF PEAK DOT 462U

JINDRA DOUBLE VISION ‡
SSF SCOTTS ALETA 19C 1854323
BROOKMORE ALETA 199Z ‡

VISIONTOPLINE ROYAL STOCKMAN ‡ VISION EDELLA 665 ‡ PEAK DOT PRIME CUT 433M ERICA OF PEAK DOT 606N

CONNEALY REFLECTION ‡
HOFF RACHEL 8312 405
MOHNEN DYNAMITE 1356 ‡
BROOKMORE ALETA 242S CAC

| BW      | ADJ. WW  | BW   | WW  | YW   | MILK | TM  | CE   |
|---------|----------|------|-----|------|------|-----|------|
| 86 lbs. | 737 lbs. | +1.5 | +55 | +100 | +23  | +51 | +3.0 |

Depth of body is the first thing you'll notice on this easy doing bull. This bull travels out long and smooth and really fills his tracks like a cat. The 2017 born bull off this cow sold in our sale last year to Steve & Janet Leischner.