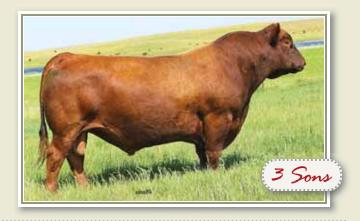

# **CONNEALY FINAL SOLUTION 9449**

IMP 0944W ‡ 1690256 FEBRUARY 3 2009

S A V FINAL ANSWER 0035 <sup>‡</sup>
CONNEALY ANSWER 71 <sup>‡</sup> US15832579
EURO REEKA OF CONANGA 3539 <sup>‡</sup> CAC

CONNEALY DANNY BOY <sup>‡</sup> **ESTE OF CONANGA 364 US15477929**ESTHERA OF CONANGA 842

SITZ TRAVELER 8180 <sup>‡</sup> S A V EMULOUS 8145 <sup>‡</sup> RITO 1I2 OF 2536 RITO 6I6 <sup>‡</sup> EURO COPA OF CONANGA 869

CONNEALY TIMELINE ‡
ENERGY OF CONANGA 4851
CONNEALY FRONT PAGE 0228 ‡
ESTELLE OF CONANGA 5837

| BW      | ADJ. WW  | 1 | BW   | WW  | YW   | MILK | TM  | CE    |
|---------|----------|---|------|-----|------|------|-----|-------|
| 75 lbs. | 847 lbs. |   | +1.1 | +60 | +107 | +22  | +52 | +10.0 |

Final Solution is a deep bodied bull with a lot of overall muscle mass carrying down well into his bottom third quarter. With growth and maternal strength he will sire steers with muscle and heifers that will work in your herd for years to come. He goes back to an Angus living legend "Final Answer". Final Answer was the No.1 registration sire in the breed for 2012. He is the sire of moderate, efficient replacement females with beautiful udders.