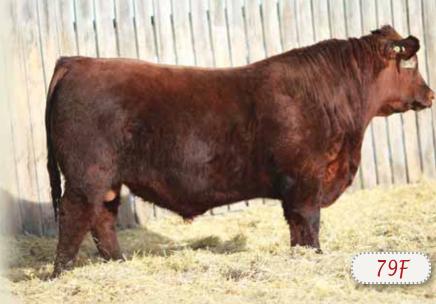

# **RED SSF SCOTTS DIRECTION 79F**

MALE SSF 79F 2032112 JANUARY 24 2018

ANDRAS IN FOCUS B152 ‡
RED ANDRAS NEW DIRECTION R240 ‡ 1800159 RED ANDRAS KURUBA B111 ‡

**RED TED WANDER 7A** 

RED SSF SCOTTS MISS ATLAS 251D 1912798
RED SCOTTS CJB MISS ATLAS 142Z

BW ADJ. WW BW 87 lbs. 742 lbs. +3.6 +55 +98 +48

I don't think I need to write much about this bull. He will speak for himself. Performance herd bull here. Once again, out of a first calf heifer. We are so proud of the job our first and second calvers are doing. The dam goes back to our Wander 7A bull who stamped his calves with length of body and excellent feet and legs.

MYTTY IN FOCUS ‡ **RED ANDRAS PINETA B91** MORGANS DIRECTION 111 9901 # NHC RED ANDRAS KURUBA B71 ‡

RED GET-A-LONG WANDER 905 ‡ RED TED CATALYST 72Y RED COCKBURN XCALIBER 529X ‡ RED CJB SCOTTS MISS ATLAS 816W

-2.0