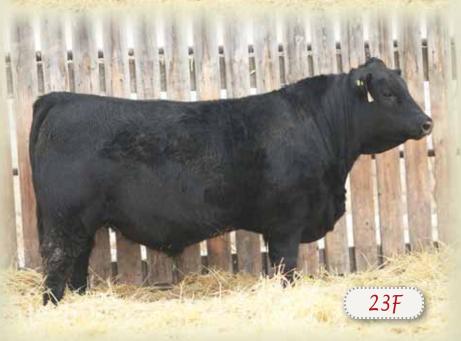

# SSF SCOTTS FINAL SOLUTION 23F

★ HEIFER BULL

MALE SSF 23F 2032044 JANUARY 16 2018

MYTTY IN FOCUS ‡

CONNEALY ANSWER 71 ‡ CONNEALY FINAL SOLUTION 9449 ‡ 1690256 **ESTE OF CONANGA 364** 

VIN-MAR FOCUS IN 8847 ‡ SSF SCOTTS BLACKLASS 431B 1794912 **BROOKMORE BLACKLASS 121Z** 

SAV FINAL ANSWER 0035 ‡ EURO REEKA OF CONANGA 3539 ‡ CAC CONNEALY DANNY BOY ‡ ESTHERA OF CONANGA 842

BALDRIDGE ERROLINE S216 ‡ MOHNEN DYNAMITE 1356 ‡ **BROOKMORE BLACKLASS 2S** 

| BW      | ADJ. WW  | BW   | ww  | YW   | MILK | TM  | CE    |  |
|---------|----------|------|-----|------|------|-----|-------|--|
| 84 lbs. | 716 lbs. | +0.1 | +59 | +106 | +23  | +53 | +11.0 |  |

Here is a performance bull with growth and length of body. This is the 3rd sale bull out of this cow! She has done well in our herd!! Her 2018 bull sold to Dave Milner and 2017 bull sold to Circle Cross Ranching (Jeremy Good) at Medicine Hat.