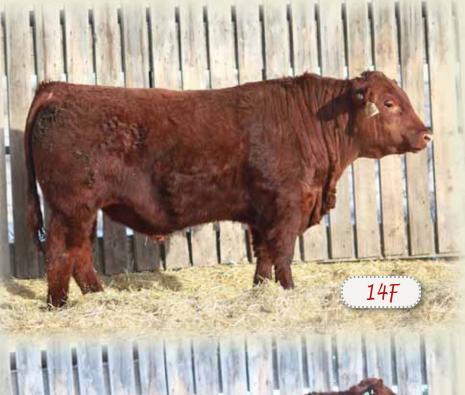

# RED SSF SCOTTS DIRECTION 14F

★ HEIFER BULL

MALE SSF 14F 2032017 JANUARY 14 2018

ANDRAS IN FOCUS B152 <sup>‡</sup>
RED ANDRAS NEW DIRECTION R240 <sup>‡</sup> 1800159 RED ANDRAS KURUBA B111 ‡

MYTTY IN FOCUS ‡ **RED ANDRAS PINETA B91** MORGANS DIRECTION 111 9901 ‡ NHC RED ANDRAS KURUBA B71 ‡

RED SIX MILE PLATINUM 494B RED SSF SCOTTS MISS YANKE 306D 1912909 RED SCOTTS CJB MISS YANKE 233A

RED L83 SUPER DUTY 244Z RED SIX MILE SYRINGA 201X **RED MPV MATRIX 12T** RED T-S MISS YANKEE 621N

| BW      | ADJ. WW  | BW   | ww  | YW  | MILK | TM  | CE   |
|---------|----------|------|-----|-----|------|-----|------|
| 78 lbs. | 734 lbs. | +0.8 | +54 | +91 | +18  | +45 | +3.0 |

Possibly the thickest red bull in the sale. 14F has top and hip. This first calf heifer did a great job weaning this guy off at 734 lbs. On the cow side you've got Matrix and Platinum! Nice combination. Take a look at 14F on sale day.