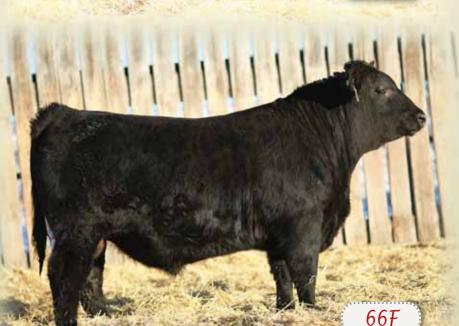

## SSF SCOTTS ARSENAL 66F

MALE SSF 66F 2071104 JANUARY 22 2018

CONNEALY PACKER 547 ‡ CONNEALY ARSENAL 2174 ± 1778923 BLACK RICE OF CONANGA 9529 ±

**BROOKMORE NETWORTH 51X** SSF SCOTTS EUGENIE 204C 1854296 SCOTTS CJB MS EUGENIE 1009Y FELTONS MEAT PACKER 62 ‡ **BESTRELLE OF CONANGA 539** CONNEALY FORWARD ‡ **BLACK RITA OF CONANGA 123** 

S A V NET WORTH 4200 ‡ **BROOKMORE RUBY 78S** SAV FINAL ANSWER 0035 ‡ CJB SCOTTS MS EUGENIE 817W ‡

| BW      | ADJ. WW  | BW   | ww  | YW   | MILK | TM  | CE   |
|---------|----------|------|-----|------|------|-----|------|
| 90 lbs. | 705 lbs. | +1.8 | +61 | +119 | +27  | +58 | +9.0 |

Here is a smooth made & attractive bull. He walks out great and really fills his tracks.

The Bull Sale SSF

59F