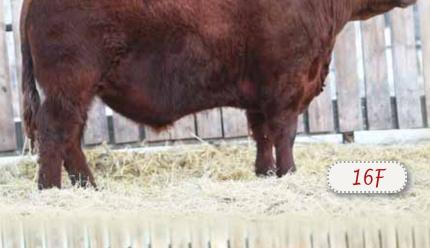

# 16F

# RED SSF SCOTTS DIRECTION 16F

MALE SSF 16F 2032028 JANUARY 15 2018

ANDRAS IN FOCUS B152 ‡ RED ANDRAS NEW DIRECTION R240 ‡ 1800159 RED ANDRAS KURUBA B111 ‡

MYTTY IN FOCUS ‡ RED ANDRAS PINETA B91 MORGANS DIRECTION 111 9901 ‡ NHC RED ANDRAS KURUBA B71 ‡

RED SIX MILE PLATINUM 494B RED SSF SCOTTS MISS ATLAS 297D 1912895 RED SCOTTS CJB MISS ATLAS 83Z

RED L83 SUPER DUTY 244Z ‡ **RED SIX MILE SYRINGA 201X RED MPV MATRIX 12T RED JEWEL MISS ATLAS 27S** 

ADJ. WW 85 lbs. 771 lbs. +2.1 +56 +0.0

Performance bull here with depth of body and thickness. This first calf heifer did a great job weaning off at 771 lbs.