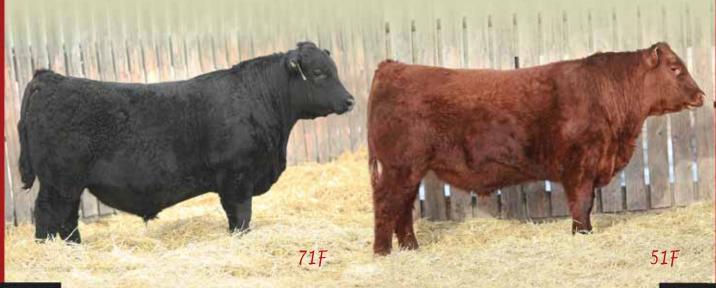

# **RED SSF SCOTTS DIRECTION 72F**

MALE SSF 72F 2032109 JANUARY 23 2018

ANDRAS IN FOCUS B152 ‡ RED ANDRAS NEW DIRECTION R240 ± 1800159 RED ANDRAS KURUBA B111 ‡

RED LAZY MC GRIZZLY 20W RED SSF SCOTTS WHITNEY 158Z 1665845 RED MPV MISS HOUSTON 26U ‡

51F

# **RED SSF SCOTTS DIRECTION 51F**